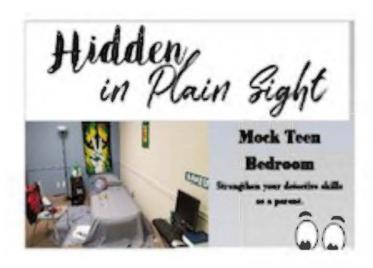

### Coffee with the Counselors

Presents: Hidden in Plain Sight & Big Tobacco Backpack by Fort Bend Regional Council

Where: David Crockett Middle School

When: November 14, 2019

Time: Any time from 9:30 am - 11:30 am

# Hidden, sight

# **Mock Teen** Bedroom

Strengthen your detective skills as a parent.

Search this teen's room for clues that might indicate drug or alcohol use.

Parents/guardians,

We encourage you to come A explore this interactive recreation of a teenager's bedroom.

As you walk through and search, be aware that some items may not be what they seem.

Find out how to locate where various forbidden items are stacked and see for yourself, what just may be... hidden in plain eight.