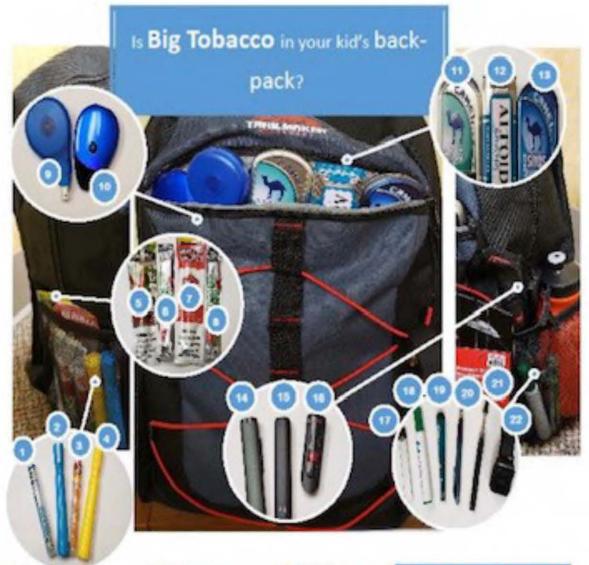

(281) 207-2400 FBCPC | betweethertendcouncil.org

- 1) Doob tube
- 2) Highlighter
- 3) Doob tube
- 4) Highlighter
- 5) Watermelon Ggarillo
- 6) Fruit roll up
- 7) Strawberry Cigarillo
- 8) Fruit roll up

- 9) White out
- 10) Sourin Drop e-
- cigarette
- 11) Camel Snus
- 12) Altoids mints
- Products in bold are
- tobacco products

- 16) USD flash drive
- 17) Just
- 18) Marker
- 19) Doob tube
- 20) Pen
- 21) Vape pen
- 22) Vape Watch

FBCPC

For more information, please see the following:

Website: fortbendcpc.org

Phone: 281-207-2400

Email: libekwe@fortbendcpc.org

Tobacco products are designed to look like everyday items like candy and school supplies. Don't let the tobacco industry hook your kids for a lifetime of addiction.