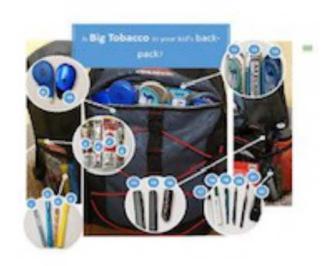

(281) 207-2400 FBCPC | betweethertendcouncil.org

- 1) Doob tube
- 2) Highlighter
- 3) Doob tube
- 4) Highlighter
- 5) Watermelon Ggarillo
- 6) Fruit roll up
- 7) Strawberry Cigarillo
- 8) Fruit roll up

- 9) White out
- 10) Sourin Drop e-
- cigarette
- 11) Camel Snus
- 12) Altoids mints
- Products in bold are
- tobacco products

- 16) USD flash drive
- 17) Just
- 18) Marker
- 19) Doob tube
- 20) Pen
- 21) Vape pen
- 22) Vape Watch

FBCPC

For more information, please see the following:

Website: fortbendcpc.org

Phone: 281-207-2400

Email: libekwe@fortbendcpc.org

Tobacco products are designed to look like everyday items like candy and school supplies. Don't let the tobacco industry hook your kids for a lifetime of addiction.